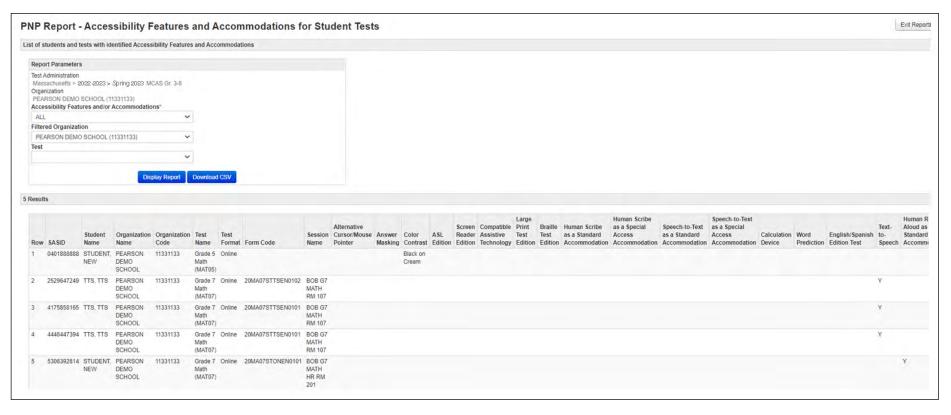

enter in the username and password below.

Select Massachusetts in the application.

**Username:** 4662135326 **Password:** 93ce66

(Optional) School testing device ID: Session 1 \_\_\_\_\_ Session 2 \_\_\_\_\_

# **Student Testing Ticket Human Read Aloud**

#### STUDENT TESTING TICKET

Student: STUDENT, NEW Student ID: 1119316630

Session: BOB G7 MATH HR RM 102

Date of Birth: 2010-02-19

Test: Grade 7 Math 🔾»

Please raise your hand if any of the information above is incorrect. Your test administrator will give you instructions before beginning the test. You will need to enter in the username and password below.

Select  ${\bf Massachusetts}$  in the application.

**Username:** 9536141379 **Password:** ab573e

(Optional) School testing device ID: Session 1 \_\_\_\_\_ Session 2 \_\_\_\_